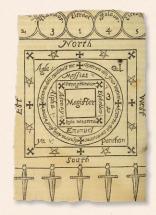

#### **10 SPELLS**

| Jido        | Jidon).                                                   |      |    |    | of Witchcraft. |    |    |      |    |     | Cap.6. 399 |    |    |     |  |  |
|-------------|-----------------------------------------------------------|------|----|----|----------------|----|----|------|----|-----|------------|----|----|-----|--|--|
| -           | The diuifion of the daie, and the<br>planetarie regiment. |      |    |    |                |    |    |      |    |     |            |    |    |     |  |  |
| 3           | 2                                                         | L    | 2  | 3  | 4              | 5  | 6  | 7    | 8  | 2   | 10         | п  | 12 | 1   |  |  |
| 30          | 金                                                         | 0    | 2  | ×  | C              | n  | 2€ | 8    | 0  | ×   | ď          | C  | 5  |     |  |  |
| 100         | Lotd                                                      | C    | Ъ  | 2€ | 8              | 0  | ×  | de x | S  | h   | 26         | 8  | 0  |     |  |  |
| 1 and       | Se .                                                      | 8    |    | ×  | ¢×             | C  | ħ  | 26   | 8  | 0   | ×          | ×  | C  |     |  |  |
| lag         | E                                                         | ax   | C  | h  | 2              | 8  | 0  | x    | d' | C   | ħ          | 2€ | 8  | 3   |  |  |
| S.          | E.                                                        | 2    | 3  | 0  | ×              | ð  | C  | h    | 2€ | 3   | 0          | x  | ž  | sil |  |  |
| 1 St        | Sal                                                       | 1.5× | ×  | C  | b              | 26 | 8  | 0    | ×  | \$X | C          | h  | 2  | 5   |  |  |
| 100         | Lord                                                      | h    | ¥  | 8  | 0              | ×  | 1ª | C    | h  | 26  | 8          | 0  | ×  | 61  |  |  |
| · · · · · · | The diuifion of the night, and the planetarie regiment.   |      |    |    |                |    |    |      |    |     |            |    |    |     |  |  |
| Night       | Land                                                      | I    | 2  | 3  | 4              | 5  | 6  | 7    | 8  | 2   | 10         | п  | 12 |     |  |  |
| angle       | Land                                                      | 2€   | 3  | 0  | 2              | J  | C  | h    | 2€ | 8   | 0          | ×  | t  | 1   |  |  |
| - Sec       | Ling                                                      | 12   | t  | C  | 3              | 2€ | 8  | 0    | 2  | ×   | C          | 4  | 26 |     |  |  |
| NA          | Long                                                      | 17   | 25 | 8  | 0              | x  | .8 | C    | h  | 12  | 8          | 0  | 2  | 1   |  |  |
|             |                                                           |      |    |    |                |    |    |      |    |     |            |    |    |     |  |  |